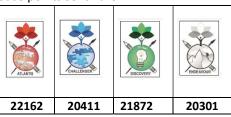

# **House Points Totals**

The running totals for number of house points so far are: