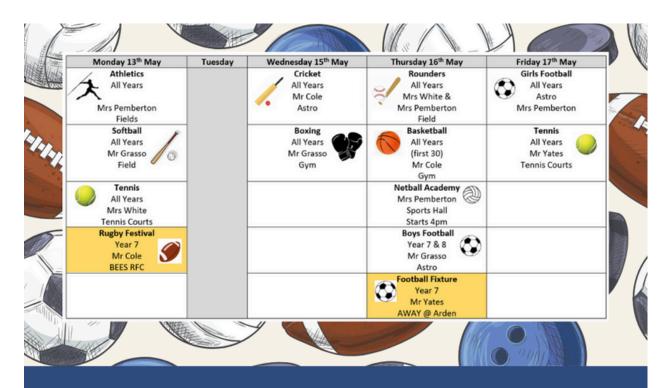

#### PE Extra-Curricular Timetable

Extra-Curricular PE Clubs
13th May- 17th May