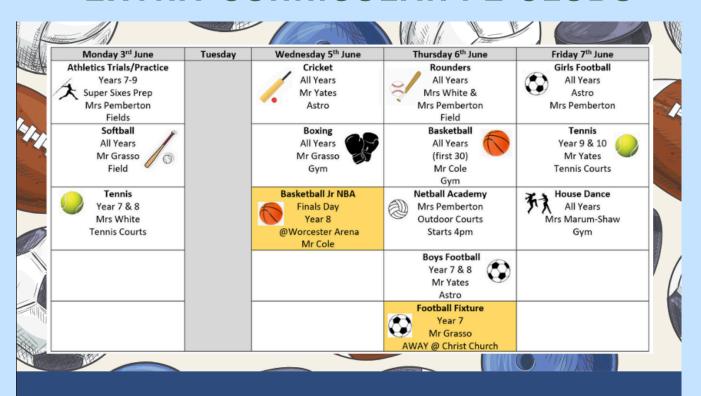

## **EXTRA-CURRICULAR PE CLUBS**

Extra-Curricular PE Clubs

3rd June – 7th June