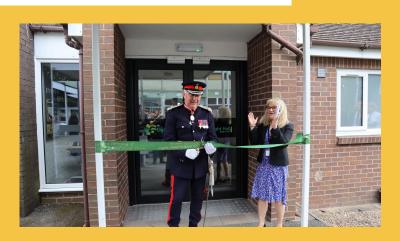

#### **HEADTEACHER'S ROUND-UP**

We have had a wonderful week, our celebration of the school's 60th anniversary and the Grand opening of the Sixth Form saw the Lord Lieutenant, Sir John Crabtree, in attendance. He cut the opening ribbon and buried our time capsule in our eco garden for future students to explore.

Lord Lieutenant, Sir John Crabtree joined in the celebrations and buried a time capsule in our eco garden for future students to explore!