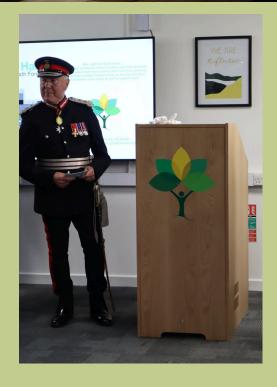

### The Grand Opening of the Sixth Form Centre

The School had a brilliant day welcoming Lord Lieutenant Sir John Crabtree, on Thursday to officially open our Sixth Form Centre, with special thanks to our Year 11 Sixth Form applicants that attended to support the event.

#### Lord Lieutenant Sir John Crabtree

All Sixth Form Applicants will have received an email about our 'Insight Day' and some advice for staying calm during exam season.