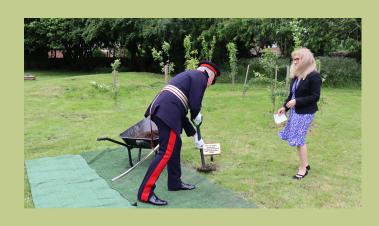

#### **HEADTEACHER'S ROUND-UP**

We have had a wonderful week, our celebration of the school's 60th anniversary and the Grand opening of the Sixth Form saw the Lord Lieutenant, Sir John Crabtree, in attendance. He cut the opening ribbon and buried our time capsule in our eco garden for future students to explore.

Lord Lieutenant, Sir John Crabtree joined in the celebrations and buried a time capsule in our eco garden for future students to explore!