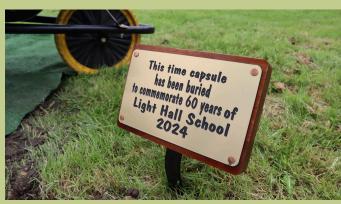

#### **HEADTEACHER'S ROUND-UP**

We have had a wonderful week, our celebration of the school's 60th anniversary and the Grand opening of the Sixth Form saw the Lord Lieutenant, Sir John Crabtree, in attendance. He cut the opening ribbon and buried our time capsule in our eco garden for future students to explore.

Lord Lieutenant, Sir John Crabtree joined in the celebrations and buried a time capsule in our eco garden for future students to explore!